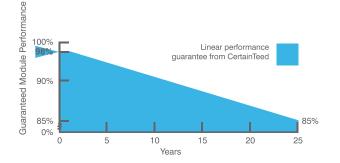

Simplified

- Easy design and permitting using industry leading software
- Designed for fast installation by shingle roofing crews. Installed directly on roof sheathing using standard deck screws.

#### Dependable

- Industry-leading reliability thanks to use of patented state-of-the-art technology that makes the Solstice Shingles one of the most electrically and mechanically robust solar shingles on the market
- Market-leading impact and wind resistance for solar shingles
- Watertight: Water channels and raised fastener locations provide added protection against water intrusion. With over a century of roofing experience, we know how to keep water out of your home.
- Superior performance even under diffused light and shade boosting overall energy production

### **POWER OUTPUT WARRANTY**



# WARRANTY AND CERTIFICATIONS

| Warranty*      | 25 year limited power warranty<br>25 year limited workmanship warranty<br>10 year 110 mph limited wind warranty                                                                                                                                                                                                    |
|----------------|--------------------------------------------------------------------------------------------------------------------------------------------------------------------------------------------------------------------------------------------------------------------------------------------------------------------|
| Certifications | UL 61730<br>BIPV UL 7103<br>Fire Certification UL 790 Class A & C<br>Wind Classification AST