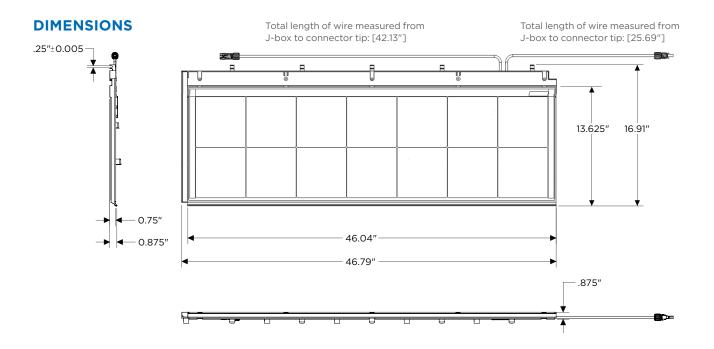

# **MECHANICAL CHARACTERISTICS**

| Tested and Passed Temperature Range | -40 to +85° C              |
|-------------------------------------|----------------------------|
| Exposed Area                        | 46" x 13-5/8"              |
| Weight                              | 12.7 lb (2.3 lb per sq ft) |
| Cell                                | Monocrystalline PERC       |
| No. of cells and connections        | 14 in series               |
| Bypass Diode                        | 2 per shingle              |
| Design Load                         | +2400/-1600 Pa             |
| Wiring                              | 12 AWG PV wire             |
| Connectors                          | Renhe RHC2                 |
| Minimum Roof Pitch                  | 2/12"                      |